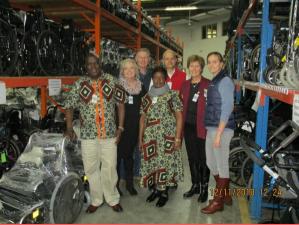

## REDEEMING LIVES AND WHEELCHAIRS

The 200+ wheelchairs that are shipped to Kenya each year for distribution have already seen redemption. Months or years prior, used and broken down wheelchairs are collected by Joni and Friends and sent to prisons where inmates are responsible for replacing parts, repainting, and providing a total tune-up. This meaningful work in turn is transforming the lives of prisoners throughout America! Find a Joni and Friends collection point to donate your used mobility device towards this transformative work!

Kenyan pastors and mission team visiting a prison to say "Thank You" to the inmates for their work

"Those who go out weeping...will return with songs of joy" Psalm 126