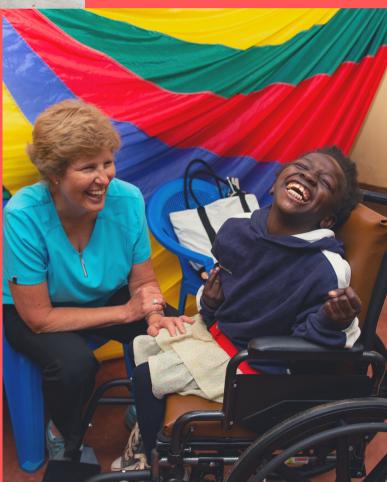

## **SHARING HOPE**

Each summer, a team of therapists, medical personnel, and support staff travel to Kenya to facilitate the distribution and personalized fitting of wheelchairs to children and adults with disabilities throughout villages and cities. The American team is joined by a team of Kenyan colaborers and pastors who join in sharing eternal hope with many families who have suffered great agony and despair related to their disability. Join our team by praying, offering your services on a trip, or helping to fund the ministry!