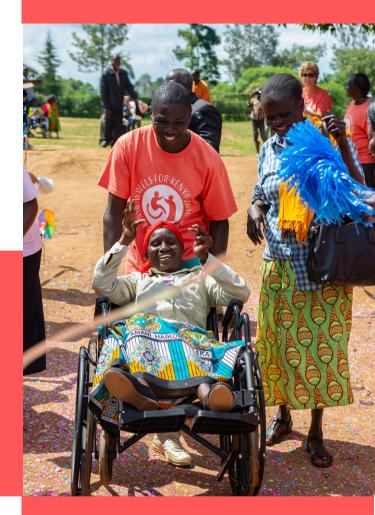

## **SHARING HOPE**

Each summer, a team of therapists, medical personnel, and support staff travel to Kenya to facilitate the distribution and personalized fitting of wheelchairs to children and adults with disabilities throughout villages and cities. The American team is joined by a team of Kenyan colaborers and pastors who join in sharing eternal hope with many families who have suffered great agony and despair related to their disability. Join our team by praying, offering your services on a trip, or helping to fund the ministry!