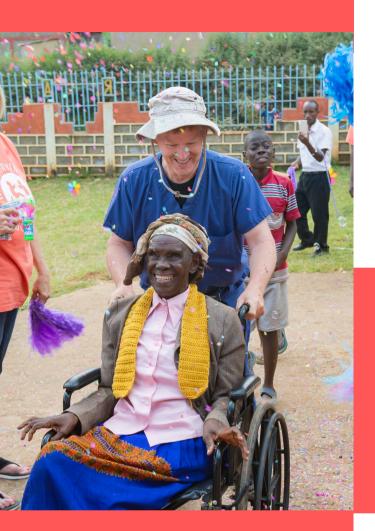

## **SHARING HOPE**

Each summer, a team of therapists, medical personnel, and support staff travel to Kenya to facilitate the distribution and personalized fitting of wheelchairs to children and adults with disabilities throughout villages and cities. The American team is joined by a team of Kenyan colaborers and pastors who join in sharing eternal hope with many families who have suffered great agony and despair related to their disability. Join our team by praying, offering your services on a trip, or helping to fund the ministry!